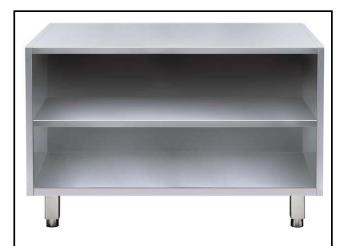

## Modular Preparation 1200 mm Open Ambient Unit

| ITEM #  |
|---------|
| MODEL # |
| NAME #  |
| SIS #   |
| AIA#    |

121813 (TERG12)

Open Ambient Unit, 1200mm

#### Item No.

Constructed entirely in 304 AISI stainless steel. Front and rear longitudinal stainless steel c-channel reinforcement. Internal and external side panels with sound deadening reinforcements to strengthen structure. 150mm height-adjustable (0/+90mm) oversized feet (65x65mm) can be removed for masonry installation. 45° degree internal side corner junction system. 304 AISI middle shelf, with inner double fold to eliminate gaps between sides and back, height-adjustable in 3 positions with a stainless steel support to avoid twisting.

#### Construction

- Made in 304 AISI CrNi 18/10 stainless steel with Scotch Brite finish.
- Front and rear lengthwise stainless steel c-channel reinforcement, 15/10 (16 gauges).
- Internal sides supporting the structure to have 45° degrees internal side corners junction system.
- 30 mm high middle-shelf in AISI 304 stainless steel, height-adjustable in 3 positions, with inner double fold to eliminate gaps between sides and back.
- Sound deadening reinforcements between internal and external side panels to strengthen structure.
- Mounted on 150 mm height adjustable (0/+90 mm) oversized (65x65 mm) feet.