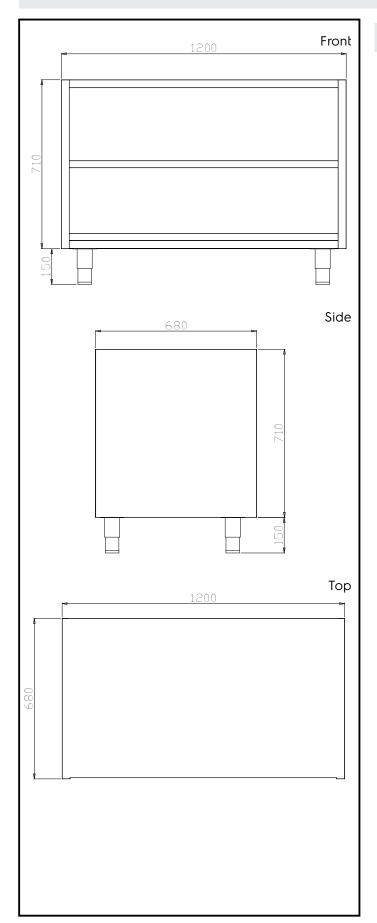

## **Key Information:**

Cabinet width:
121813 (TERG12)

Cabinet depth:
Cabinet height:
External dimensions, Width:
External dimensions, Depth:
External dimensions, Height:
Net weight:

1130 mm
640 mm
1200 mm
860 mm
13 kg